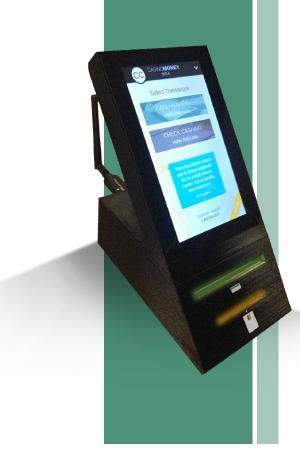

# CM-2020 Ticket Redemption Kiosk

CASINOMONEY manufacturers and supplies the latest in ticket redemption hardware for gaming and sports betting applications. This self-service solution offers fast transaction processing, precise payouts, EMV certification, and a full suite of banking services for your gaming patrons.

The CM-2020 is the latest generation of kiosk technology for the gaming floor. With one of the smallest footprints in the industry, our customizable kiosk is stacked with modern hardware, a Linux operating system, optional AWS cloud hosting and convenient cash access services.

This versatile kiosk contains a simple customer interface, a large curved touch screen monitor, high capacity cash dispenser, reliable coin hoppers & bill acceptors, multilanguage capabilities, loyalty card integration, and so much more!